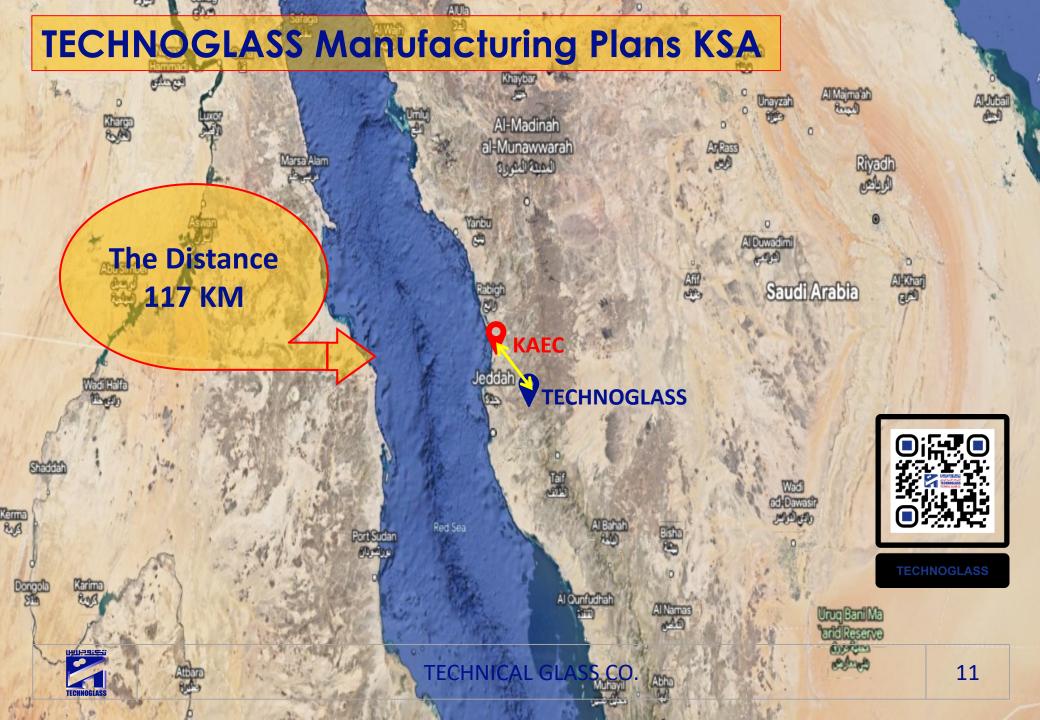

enger Cars.
- Buses and Coaches.
- Trucks.
- Special Cars and Vans.
- Windscreens.
- Automotive Bullet Resistant Glass.
- Side Glasses.





# **OUR PRODUCTION CAPACITY**

500,000 Laminated windshields / Year about 650,000 m2. 200,000 Tempered Side Glass about 70,000 m2.

We are producing more than 2500 different car models.

CAPACITY



## > INTERNATIONAL CUSTOMERS

- 4 Master Auto Glass (United Kingdom)
- Technoglass SARL (Morroco)
- 🖊 Expert Auto (Tunis)
- 🖊 Vetrauto Glass (Italy)
- 🖊 Saint Gobain (Greece)
- Nikel Glass (Kuwait)
- Afrigue Pare Brise (Senegal)
- Lion Auto (Mali)
- Wolde Abzaw importer (Ethiopia)
- 🖊 PetfrimLtd (Ghana)
- Myjoan Trading PLC (Ethiopia)



# **OEM: CUSTOMER**

## Arabi Vehicles Factory (VOLVO TRUCK)

## A National Automobile Co. (MERCEDES BENZ TRUCK)























# CERTIFICATES





## **D-U-N-S® Registered<sup>™</sup> Certificate**

Company Name: TECHNICAL GLASS CO.LTD

Address:Building 8240, Street 74, Industrial Area District<br/>Jeddah, Saudi Arabia

Place of Issue: Saudi Arabia

Business Registration Number: 4030080429

**D-U-N-S® Number:** 64-446-6666

Validity:

From 27-Jul-23 to 26-Jul-24 3 years Subscriber : year one



#### Dun & Bradstreet Saudi Arabia Ltd

The fact that this business is a member of DUNS\* Registered<sup>as</sup> should not be construed as suggesting that credit or any other financial or business transaction should be approved, denied, restricted or delayed. It only signifies the business had submitted sufficient information to be a DUNS\* Registered<sup>as</sup> member.



### CERTIFICATE OF REGISTRATION