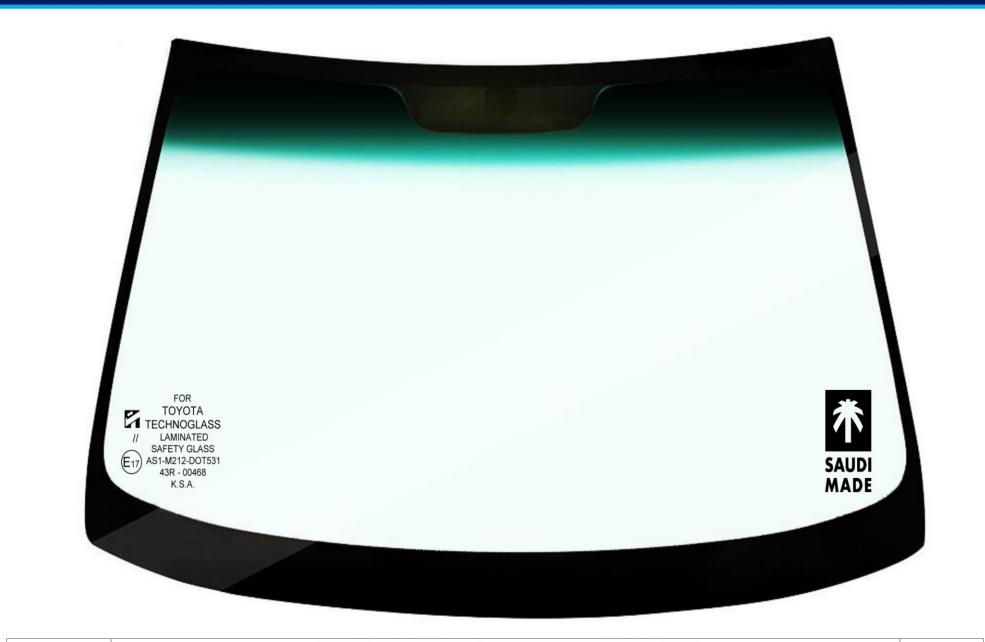

- American Standard AS-1 (DOT 531).
- European ECE regulation 43 (43R-00154 & 43R-00155).
- South Africa SABS 1191:1978.
- > SAUDI MADE.
- ≻ ISO-9001.

D-U-N-S (Data Universal Numbering System).

Techno Glass prides itself in manufacturing and supplying customers with high-quality products and in order to maintain high international standards.