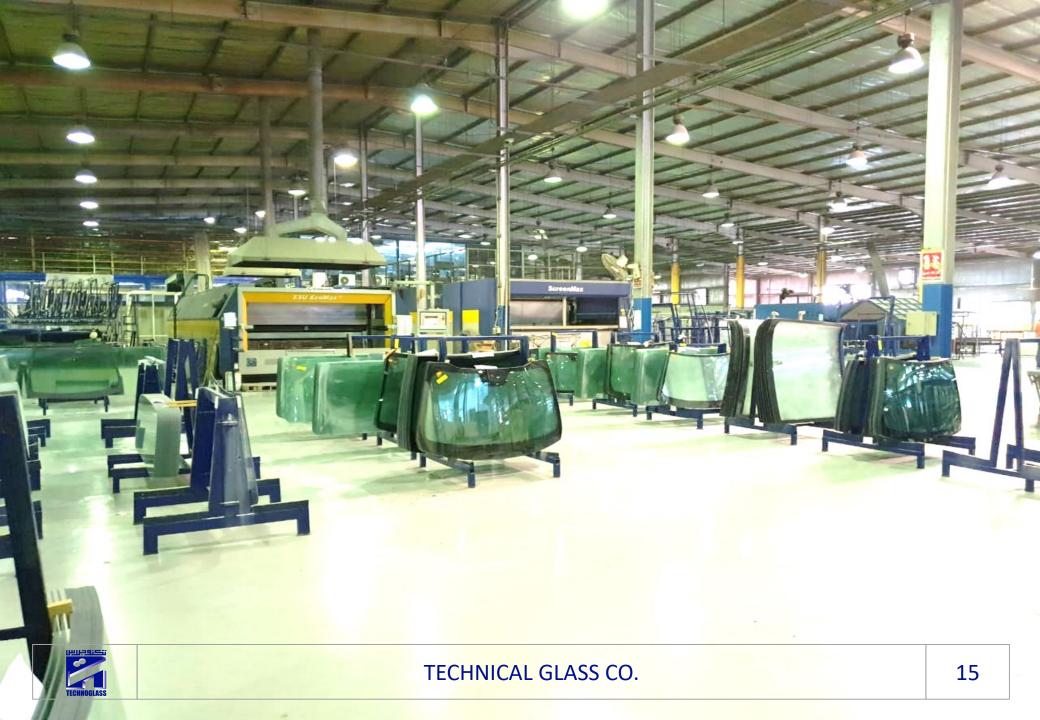

# **OUR PRODUCTION CAPACITY**

500,000 Laminated windshields / Year about 650,000 m2. 200,000 Tempered Side Glass about 70,000 m2.

We are producing more than 2500 different car models.

CAPACITY