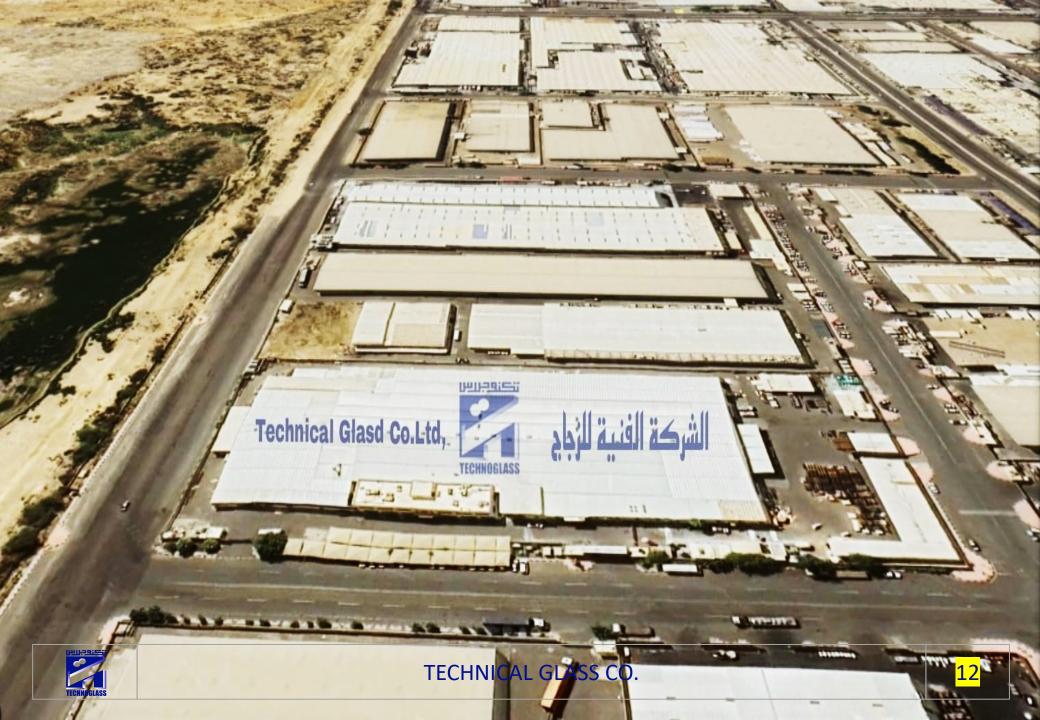

ger Cars.
- Buses and Coaches.
- Trucks.
- Special Cars and Vans.
- Windscreens.
- Automotive Bullet Resistant Glass.
- Side Glasses.





# **OUR PRODUCTION CAPACITY**

500,000 Laminated windshields / Year about 650,000 m2. 200,000 Tempered Side Glass about 70,000 m2.

We are producing more than 2500 different car models.

CAPACITY



## > INTERNATIONAL CUSTOMERS

- 4 Master Auto Glass (United Kingdom)
- Technoglass SARL (Morroco)
- 🖊 Expert Auto (Tunis)
- 🖊 Vetrauto Glass (Italy)
- 🖊 Saint Gobain (Greece)
- Nikel Glass (Kuwait)
- Afrigue Pare Brise (Senegal)
- Lion Auto (Mali)
- Wolde Abzaw importer (Ethiopia)
- 🖊 PetfrimLtd (Ghana)
- Myjoan Trading PLC (Ethiopia)



# **OEM: CUSTOMER**

## Arabi Vehicles Factory (VOLVO TRUCK)

## A National Automobile Co. (MERCEDES BENZ TRUCK)























# CERTIFICATES





## **D-U-N-S® Registered<sup>™</sup> Certificate**

Company Name: TECHNICAL GLASS CO.LTD

Address:Building 8240, Street 74, Industrial Area District<br/>Jeddah, Saudi Arabia

Place of Issue: Saudi Arabia

Business Registration Number: 4030080429

**D-U-N-S® Number:** 64-446-6666

Validity:

From 27-Jul-23 to 26-Jul-24 3 years Subscriber : year one



#### Dun & Bradstreet Saudi Arabia Ltd

The fact that this business is a member of DUNS\* Registered<sup>as</sup> should not be construed as suggesting that credit or any other financial or business transaction should be approved, denied, restricted or delayed. It only signifies the business had submitted sufficient information to be a DUNS\* Registered<sup>as</sup> member.



### CERTIFICATE OF REGISTRATION